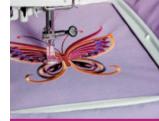

# A SIMPLE CLICK!

Position your fabric in the embroidery hoop in just one simple step. Each design motif has its own adaptable hoop.