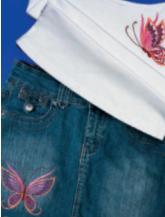

# EMBROIDER AND DECORATE

Repeat a design motif to create a striking border. Just let your imagination take flight.

elna

e AFEERT

.....

-21

BE UNIQUE Apply the design motifs you like. You'll easily personalize and give new life to your clothing.