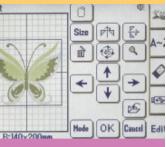

# RESIZE, REVERSE

Modify your embroidery designs on the screen... you'll have fun personalizing them.