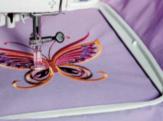

# RESIZE, REVERSE

Modify your embroidery designs on the screen... you'll have fun personalizing them.

# COMBINE VARIOUS DESIGNS

Vary your creations with a wide range of design motifs by combining alphabets and monograms.