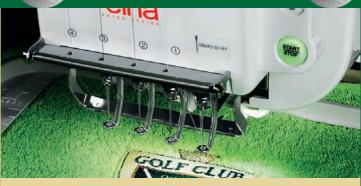

Totally autonomous operation! Automatic colour change, thanks to four separate needles.

Three standard hoop sizes ensure expertly executed made-to-measure projects.