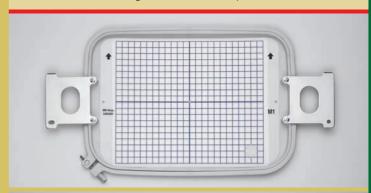

Totally autonomous operation! Automatic colour change, thanks to four separate needles.

Three standard hoop sizes ensure expertly executed made-to-measure projects.