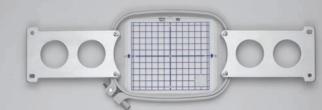

Totally autonomous operation! Automatic colour change, thanks to four separate needles.

Three standard hoop sizes ensure expertly executed made-to-measure projects.