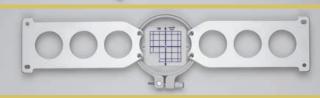

Totally autonomous operation! Automatic colour change, thanks to four separate needles.

Three standard hoop sizes ensure expertly executed made-to-measure projects.