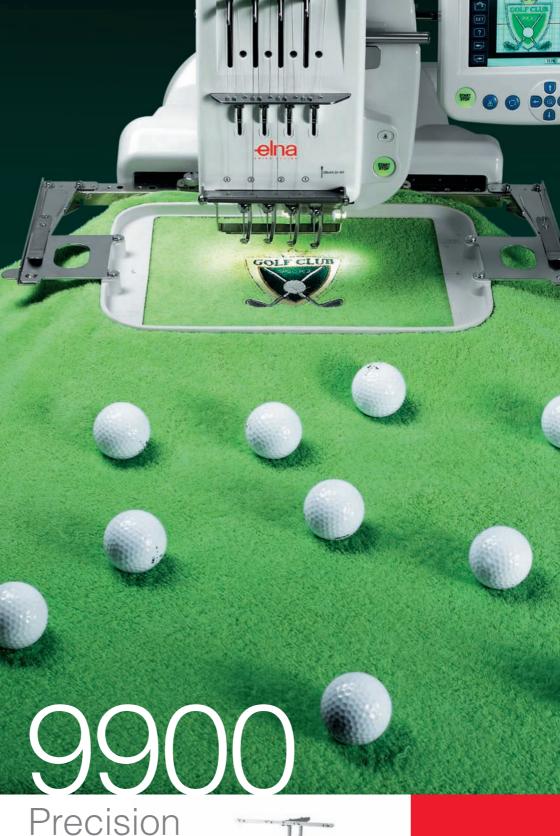

Create your own style! Whatever your fancy, the Elna 9900 takes any motif and fabric in its stride.

Perfectionist? A large, colour touch screen helps you quickly visualize, modify and finalize your desired result.

Totally autonomous operation! Automatic colour change, thanks to four separate needles.

Three standard hoop sizes ensure expertly executed made-to-measure projects.