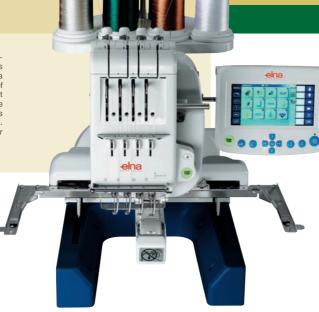

Create your own style! Whatever your fancy, the Elna 9900 takes any motif and fabric in its stride.

Perfectionist? A large, colour touch screen helps you quickly visualize, modify and finalize your desired result.

A place for everything and everything in its place: supremely well-organized, the Elna 9900 features 8 bobbin and industrial spool holders.

Professional quality, precision results in minutes.

## TECHNICAL FEATURES

- Single head 4-needle embroidery machine
- 8 bobbin supports
- 100 built-in embroidery designs
- 10 built-in monogram fonts
- Lettering upper & lower case
- Weight: 20.5 kg
- Dimensions: 365 x 440 x 520 mm
- Multilingual interface 10 languages
- Fully independent bobbin winding
- USB and ATA PC card compatible
- Direct PC link
- Dual white LED lights illuminate entire work area
- 3 standard hoops included (240 x 200 mm, 126 x 110 mm, 50 x 50 mm)
- Embroidery on cap (optional hoop)
- Compatible with six industry-standard Tajima hoops
- Automatic stitch back after thread breakage
- Adjustable speed control up to 800 spm
- Full rotary hook (industrial)

Totally autonomous operation! Automatic colour change, thanks to four separate needles.

Three standard hoop sizes ensure expertly executed made-to-measure projects.