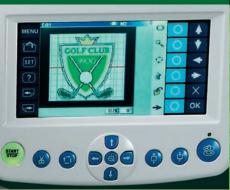

Create your own style! Whatever your fancy, the Elna 9900 takes any motif and fabric in its stride.

Perfectionist? A large, colour touch screen helps you quickly visualize, modify and finalize your desired result.