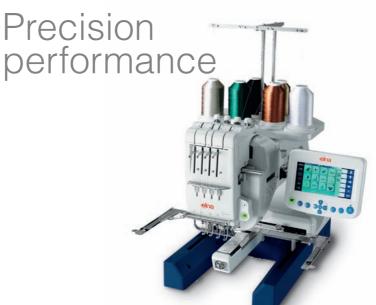

A place for everything and everything in its place: supremely well-organized, the Elna 9900 features 8 bobbin and industrial spool holders.

Professional quality, precision results in minutes.

## TECHNICAL FEATURES

- Single head 4-needle embroidery machine
- 8 bobbin supports
- 100 built-in embroidery designs
- 10 built-in monogram fonts
- Lettering upper & lower case
- Weight: 20.5 kg
- Dimensions: 365 x 440 x 520 mm
- Multilingual interface 10 languages
- Fully independent bobbin winding
- USB and ATA PC card compatible
- Direct PC link
- Dual white LED lights illuminate entire work area
- 3 standard hoops included (240 x 200 mm, 126 x 110 mm, 50 x 50 mm)
- Embroidery on cap (optional hoop)
- Compatible with six industry-standard Tajima hoops
- Automatic stitch back after thread breakage
- Adjustable speed control up to 800 spm
- Full rotary hook (industrial)