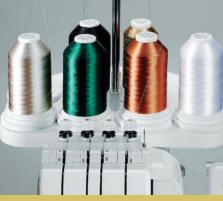

A place for everything and everything in its place: supremely well-organized, the Elna 9900 features 8 bobbin and industrial spool holders.

Professional quality, precision results in minutes.

Totally autonomous operation! Automatic colour change, thanks to four separate needles.

Three standard hoop sizes ensure expertly executed made-to-measure projects.