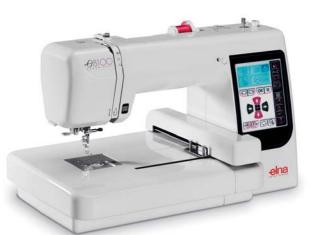

### Backlit black-and-white LCD touch screen

- USB connection
- Built-in needle threader
- Rotary horizontal hook with transparent bobbin cover
- 11 languages
- Large standard hoop (140 x 140 mm)
- Embroidery format : .JEF

#### VARIETY AND INDIVIDUALITY: THE MODERN APPROACH TO 'TAILOR-MADE'

With 55 embroidery designs and 18 border styles built-in, the 8100 is never short on imagination.