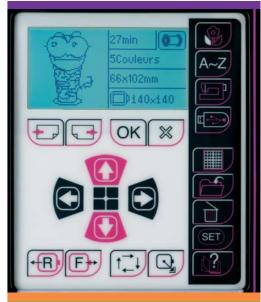

### Backlit black-and-white LCD touch screen

- USB connection
- Built-in needle threader
- Rotary horizontal hook with transparent bobbin cover
- 11 languages
- Large standard hoop (140 x 140 mm)
- Embroidery format : .JEF

A slick navigation system that's ultraeasy to use.

your family and friends - easily and

CREATE YOUR VERY OWN

The Elna Digitizer\* application turns your original concepts into professional quality embroidery – for endless possibilities!