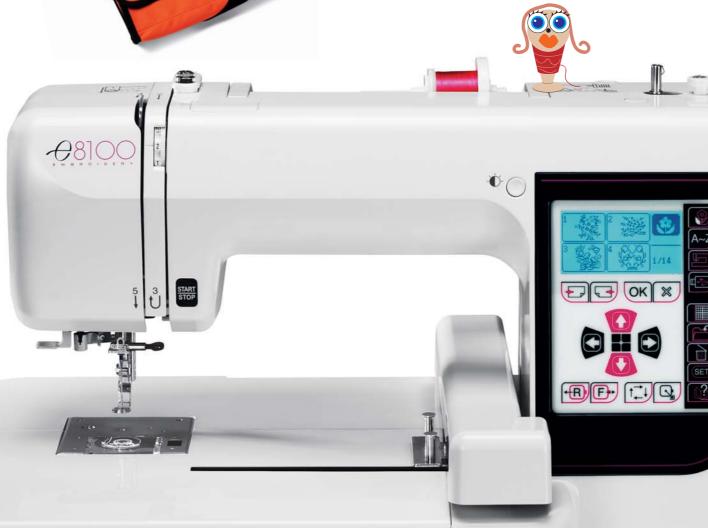

### Backlit black-and-white LCD touch screen

- USB connection
- Built-in needle threader
- Rotary horizontal hook with transparent bobbin cover
- 11 languages
- Large standard hoop (140 x 140 mm)
- Embroidery format : .JEF

A slick navigation system that's ultraeasy to use.

your family and friends - easily and

CREATE YOUR VERY OWN

The Elna Digitizer\* application turns your original concepts into professional quality embroidery – for endless possibilities!