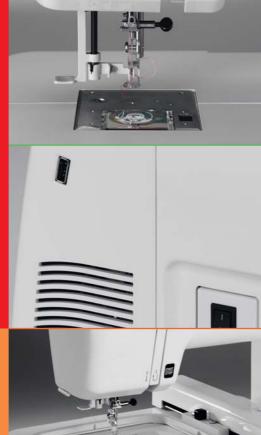

### Backlit black-and-white LCD touch screen

- USB connection
- Built-in needle threader
- Rotary horizontal hook with transparent bobbin cover
- 11 languages
- Large standard hoop (140 x 140 mm)
- Embroidery format : .JEF