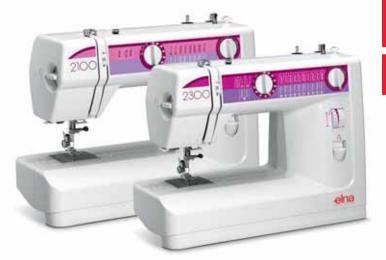

## 2100 - 2300

| CHNICAL FEATURES                         | 2100 | 2300 |
|------------------------------------------|------|------|
| Large, easy to view stitch display       | X    | Χ    |
| Instant reverse lever                    | X    | Χ    |
| Strong needle penetration on all fabrics | X    | Χ    |
| Easy declutch for bobbin winding         | X    | Χ    |
| Drop feed dog                            | X    | Χ    |
| Clip-on presser feet                     | X    | Χ    |
| Adjustable foot pressure                 | X    | Χ    |
| Extra high presser foot lift             | X    | Χ    |
| Front loading oscillating hook system    | X    | Χ    |
| 2 Vertical spool pins                    | X    | Χ    |
| Built-in thread cutter                   | X    | Χ    |
| Sewing light                             | X    | Χ    |
| Circular sewing pivot points             | X    | Χ    |
| Free arm                                 | X    | Χ    |
| Metric and inch measurements             | X    | Χ    |
| Carrying handle                          | X    | Χ    |
| Vinyl dust cover                         | Χ    | Χ    |