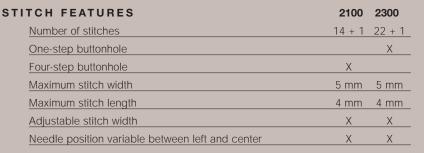

## 2100 - 2300

| CHNICAL FEATURES                         | 2100 | 2300 |
|------------------------------------------|------|------|
| Large, easy to view stitch display       | X    | Χ    |
| Instant reverse lever                    | X    | Χ    |
| Strong needle penetration on all fabrics | X    | Χ    |
| Easy declutch for bobbin winding         | X    | Χ    |
| Drop feed dog                            | X    | Χ    |
| Clip-on presser feet                     | X    | Χ    |
| Adjustable foot pressure                 | X    | Χ    |
| Extra high presser foot lift             | X    | Χ    |
| Front loading oscillating hook system    | X    | Χ    |
| 2 Vertical spool pins                    | X    | Χ    |
| Built-in thread cutter                   | X    | Χ    |
| Sewing light                             | X    | Χ    |
| Circular sewing pivot points             | X    | Χ    |
| Free arm                                 | X    | Χ    |
| Metric and inch measurements             | X    | Χ    |
| Carrying handle                          | X    | Χ    |
| Vinyl dust cover                         | Χ    | Χ    |