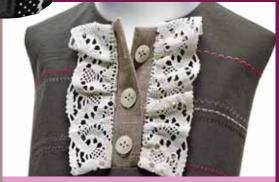

Simple and stylish: even your buttonholes can't help but impress.
You'll puff up with pride at the results!

Stylish ideas = enchanting gifts.
Created using Elna's optional fagoting plate.

- · Large accessory storage compartment.
- Standard accessories include presser feet, bobbins, needles, screwdriver, seam ripper.
- Many optional accessories available including Elna EXCLUSIVE pivot pin, fagoting plate, elastic gatherer.