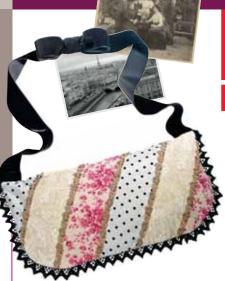

More accomplished than Mary Poppins! The free arm makes sewing tubular a snap!

An all-round success Decorative scallop stitch adds nostalgic charm. Created using Elna's optional circular sewing accessory.