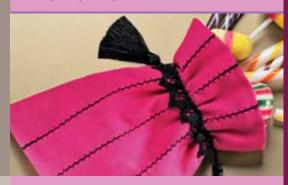

More accomplished than Mary Poppins! The free arm makes sewing tubular a snap!

An all-round success Decorative scallop stitch adds nostalgic charm. Created using Elna's optional circular sewing accessory.