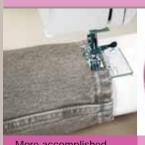

More accomplished than Mary Poppins! The free arm makes sewing tubular a snap!

An all-round success Decorative scallop stitch adds nostalgic charm. Created using Elna's optional circular sewing accessory.