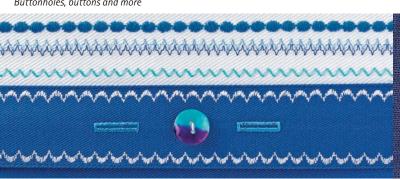

Buttonholes, buttons and more

Create a lacing effect\*\*

Apply elastic easily\*\*\*