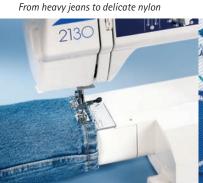

----------------|--------|--------|
| Number of stitches                               | 22 + 1 | 14 + 1 |
| One-step buttonhole                              | Х      |        |
| Four-step buttonhole                             |        | Х      |
| Maximum stitch width                             | 5 mm   | 5 mm   |
| Maximum stitch length                            | 4 mm   | 4 mm   |
| Adjustable stitch width                          | Х      | Х      |
| Needle position variable between left and center | Х      | Х      |

## Accessories

- Large accessory storage compartment
- Standard accessories include presser feet, bobbins, needles, screwdriver, seam ripper
- · Many optional accessories available including Elna EXCLUSIVE pivot pin\*, fagoting plate\*\*, elastic gatherer\*\*\*





Buttonholes, buttons and more







Create a lacing effect\*\*



Apply elastic easily\*\*\*



## Warranty and Service

Insert zippers like the experts

Elna's superior reputation was established in 1940 with the production of its first sewing machine. Ever since, Elna has continued to be a leading brand of home sewing and related equipment especially designed with the innovative sewer in mind. Thousands of professionals worldwide provide expert service. Millions of people have chosen Elna for its quality, performance and reliability.