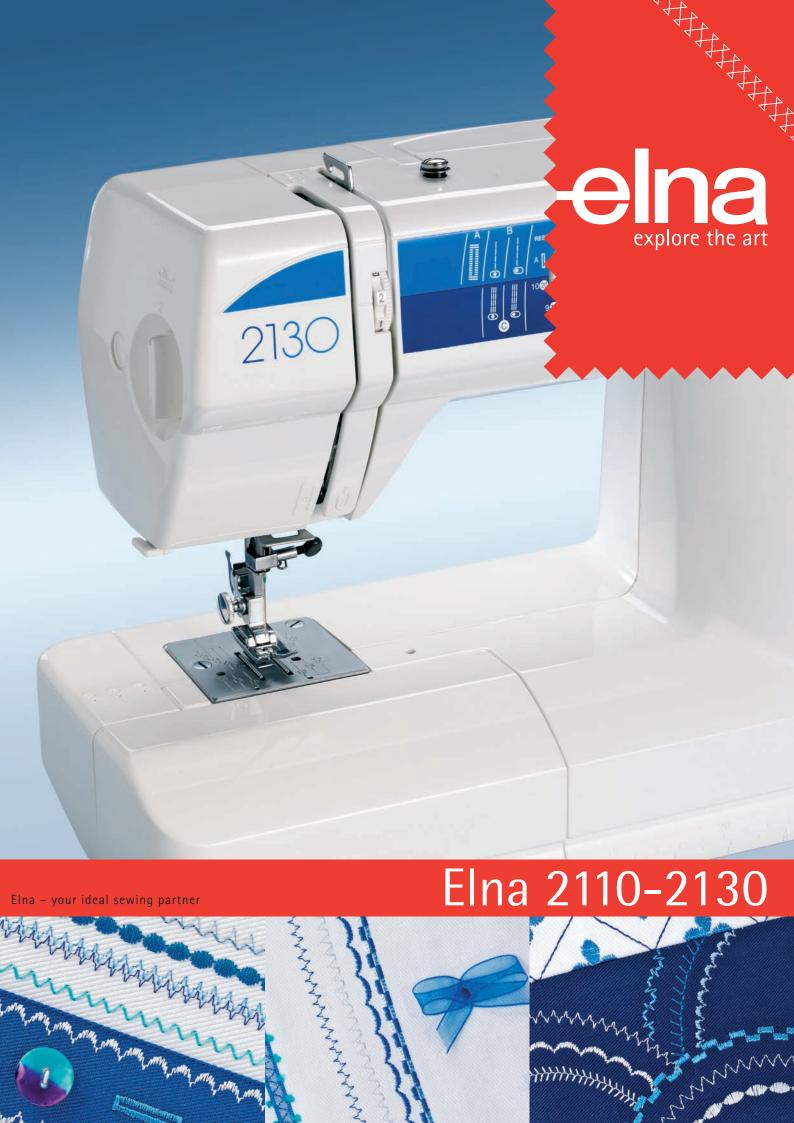

## Elna 2130-2110: Features

| Technical Features                         | 2130 | 2110 |
|--------------------------------------------|------|------|
| Large, easy to view stitch display         | Х    | Х    |
| Instant reverse lever                      | Х    | Х    |
| Strong needle penetration on all fabrics   | Х    | Х    |
| Easy declutch for bobbin winding           | Х    | Х    |
| Drop feed dog                              | Х    | Х    |
| Clip-on presser feet                       | Х    | Х    |
| Adjustable foot pressure                   | Х    | Х    |
| Extra presser foot lift                    | Х    | Х    |
| Front loading oscillating hook system      | Χ    | Х    |
| 2 Vertical spool pins                      | Х    | Х    |
| Built-in thread cutter                     | Х    | Х    |
| Sewing light                               | Х    | Х    |
| Large sewing surface with pivot pin points | Х    | Х    |
| Free arm                                   | Х    | Х    |
| Metric and inch measurements               | Х    | Х    |
| Carrying handle                            | Х    | Х    |
| Vinyl dust cover                           | Х    | Х    |

| Stitch Features                                  | 2130   | 2110   |
|--------------------------------------------------|--------|--------|
| Number of stitches                               | 22 + 1 | 14 + 1 |
| One-step buttonhole                              | Х      |        |
| Four-step buttonhole                             |        | Х      |
| Maximum stitch width                             | 5 mm   | 5 mm   |
| Maximum stitch length                            | 4 mm   | 4 mm   |
| Adjustable stitch width                          | Х      | Х      |
| Needle position variable between left and center | Х      | Х      |