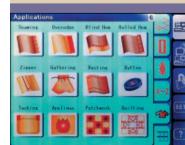

## WIDESCREEN PROJECTION

Getting the big picture helps you decide what you want to do – fast

Plenty of well-placed connections, including a USB port.

WELL-

## CHANGE OF SCENE?

Consult the screen at any time for a full range of stitch previews.

For in-depth explanations, watch a short demonstration film right onscreen!