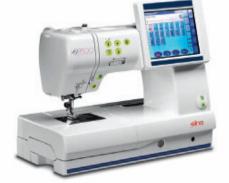

nogram fonts
- Maximum stitch length: 5 mm
- Maximum stitch width: 7 mm
- Satin stitch elongation
- Memory cancellation and recall
- Folder system: built-in, ATA card, USB
- Twin needle key

### ACCESSORIES

- · Hoops:
- 2 standard hoops included (200 x 200 mm / 126 x 110 mm)
- 3 optional hoops (200 x 280 mm / 140 x 200 mm / 50 x 50 mm)
- "Clothsetter" table



WARRANTY AND SERVICE: Elna's superior reputation was established in 1940 with the production of its first sewing machine. Ever since, Elna has continued to be a leading brand of home sewing and related equipment especially designed with the innovative sewer in mind. Thousands of professionals worldwide provide expert service. Millions of people have chosen Elna for its quality, performance and reliability.



.................











## 5-STAR QUALITY

An automatic needle threader, to ensure you start as you mean to go on.



## TAKE CONTROL

Easy-to-reach, easy-to-reach, easy-to-read electronic control keys obey your every command.



## WIDESCREEN PROJECTION

Getting the big picture helps you decide what you want to do – fast



Plenty of well-placed connections, including a USB port.



WELL-

## CHANGE OF SCENE?

Consult the screen at any time for a full range of stitch previews.









For in-depth explanations, watch a short demonstration film right onscreen!



## SPECIAL APPEARANCE

A range of different techniques turn utility stitches into decorative features for even more creative possibilities.



## LIGHTS, CAMERA...

You're in the director's chair! Create, name and save your own unique combinations