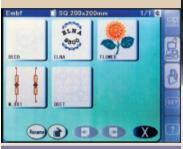

\*\*\*\* 000 0000 0000 0000 0000 0000 000

0.1/3MB File Name Bult-in EMBY FLORAL LUSB Memory B B OK X