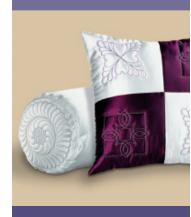

## INDULGE YOUR FANCY

Mix embroidery and quilting at whim, using the same machine!