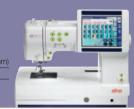

## WIDESCREEN PROJECTION

Getting the big picture helps you decide what you want to do – fast

Plenty of well-placed connections, including a USB port.

WELL-

## CHANGE OF SCENE?

Consult the screen at any time for a full range of stitch previews.

For in-depth explanations, watch a short demonstration film right onscreen!