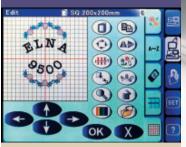

## SCREEN PRESENCE

Check your embroidery through the screen provided, add your final touches – and you're done.