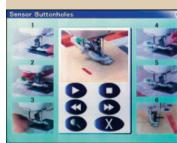

## CHANGE OF SCENE?

Consult the screen at any time for a full range of stitch previews.

For in-depth explanations, watch a short demonstration film right onscreen!