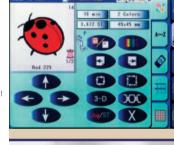

## CHANGE OF SCENE?

Consult the screen at any time for a full range of stitch previews.

For in-depth explanations, watch a short demonstration film right onscreen!

## SCREEN PRESENCE

Check your embroidery through the screen provided, add your final touches – and you're done.