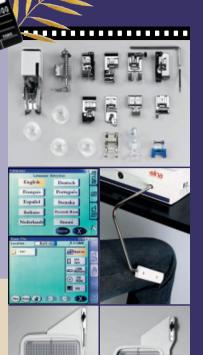

### ACCESSORIES

- · Hoops:
- 2 standard hoops included (200 x 200 mm / 126 x 110 mm)
- 3 optional hoops (200 x 280 mm / 140 x 200 mm / 50 x 50 mm)
- "Clothsetter" table

WARRANTY AND SERVICE: Elna's superior reputation was established in 1940 with the production of its first sewing machine. Ever since, Elna has continued to be a leading brand of home sewing and related equipment especially designed with the innovative sewer in mind. Thousands of professionals worldwide provide expert service. Millions of people have chosen Elna for its quality, performance and reliability.