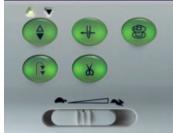

## WIDESCREEN PROJECTION

Getting the big picture helps you decide what you want to do – fast

Plenty of well-placed connections, including a USB port.

WELL-

## CHANGE OF SCENE?

Consult the screen at any time for a full range of stitch previews.

For in-depth explanations, watch a short demonstration film right onscreen!