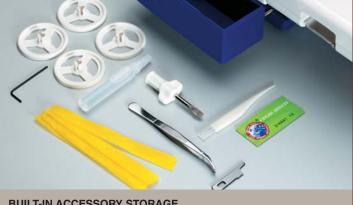

## STITCHES

- Safety 4 Thread
- Stretch Knit
- Gathering 4
- 3 Thread Wide
- Overlock 3
- Narrow Hem 3
- Rolled Hem 3

Δ

1 inch

-elna

Δ

Flatlock 3

BUILT-IN ACCESSORY STORAGE Accessories won't get lost when they're stored here.