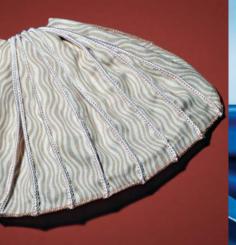

Seams beautiful enough to be on the outside...

The perfect companion to your sewing machine, the Elna 344 neatly trims and finishes an edge, instantly rolls a hem - just like the professionals. No more raveling threads!

## SO VERSATILE

Π

The Elna 344 overlock easy to use, many stitch variations, and fast up to 1300 stitches per minute.