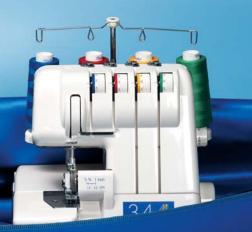

## Elna 344

Seams beautiful enough to be on the outside...

The perfect companion to your sewing machine, the Elna 344 neatly trims and finishes an edge, instantly rolls a hem - just like the professionals. No more raveling threads!

## **TECHNICAL FEATURES**

- Front cover safety system
- Differential feed
- Instant rolled hem device
- Adjustable cutting width
- Self-threading lower looper
- Color-coded threading routes
- Maximum speed of 1300 rpm
- Stitch length setting 1.0 to 4.0 mm
- Snap-on presser feet
- Telescopic thread antenna system
- Electronic foot control
- Built-in storage compartment
- Waste tray included
- Dust cover
- Optional accessories