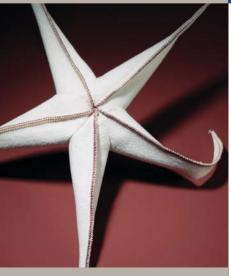

Seams beautiful enough to be on the outside...

The perfect companion to your sewing machine, the Elna 344 neatly trims and finishes an edge, instantly rolls a hem - just like the professionals. No more raveling threads!

## SO VERSATILE

Π

The Elna 344 overlock easy to use, many stitch variations, and fast up to 1300 stitches per minute.