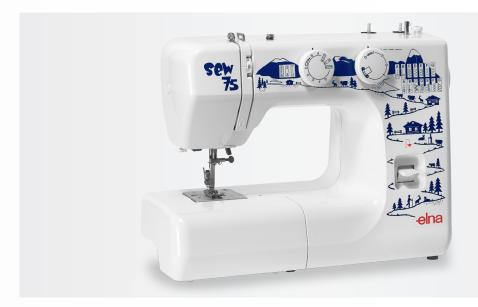

# Sew75

Limited edition

To celebrate this milestone of 75 years of passion, Elna created the Sew75. A unique model in limited edition with a different look. Inspired by traditional picturesque art of the Swiss mountains, the Sew75 is a small gem that will make you want to discover the art of sewing thanks to its unique design and ease of operation! The Sew75 is a sewing machine ideal for beginners who want to discover the world of textiles but is equally suitable for those who want to improve their skills!

# Give wings to your creativity!

A unique sewing machine that will inspire you to create new designs and will give you the urge to build on your existing skills.