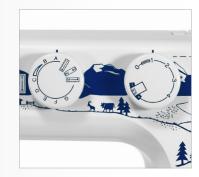

# TECHNICAL FEATURES

Adjustable stitching

Tension control ...

Selection of stitches ·

Free arm and storage space for accessories

"15 stitches to choose from

Hand wheel

Instant reverse lever

#### **USER FRIENDLY**

The front control allows you to select your stitches and the threading steps are numbered to guide you. Meanwhile you can change feet with one step!

#### **STITCHING**

15 available stitches to choose from on the front dial of the Sew75. The utility stitches may be used for decorative purposes to customise your projects.