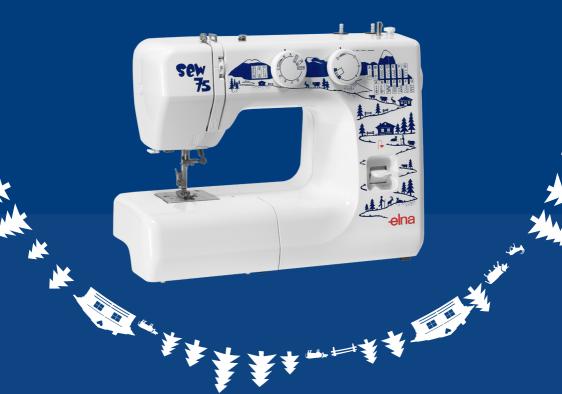

# Sew75

Limited edition

To celebrate this milestone of 75 years of passion, Elna created the Sew75. A unique model in limited edition with a different look. Inspired by traditional picturesque art of the Swiss mountains, the Sew75 is a small gem that will make you want to discover the art of sewing thanks to its unique design and ease of operation! The Sew75 is a sewing machine ideal for beginners who want to discover the world of textiles but is equally suitable for those who want to improve their skills!

# TECHNICAL FEATURES

Adjustable stitching

Tension control ...

Selection of stitches ·

Free arm and storage space for accessories

"15 stitches to choose from

Hand wheel

Instant reverse lever

#### **FREE ARM**

Essential for perfect trouser or sleeve hems, the Sew75 also conceals a space to store accessories and bobbins.

#### **USER FRIENDLY**

The front control allows you to select your stitches and the threading steps are numbered to guide you. Meanwhile you can change feet with one step!

#### **STITCHING**

15 available stitches to choose from on the front dial of the Sew75. The utility stitches may be used for decorative purposes to customise your projects.

#### **TECHNICAL FEATURES**

Always visible large view stitch display

Instant reverse lever

Easy declutch for bobbin winding

Clip-on presser foot

Adjustable tension dial between 0 to 9

Extra presser foot lift

Front loading oscillating hook system

2 vertical spool pins

Manual thread cutter on the needle bar

Sewing light

Free arm

Carrying handle and built-in protection cover

#### STITCH FEATURES

15 stitches incl. buttonhole, stretch stitches and utility stitches.

Four-step buttonhole

Maximum stitch width: 5 mm

Maximum stitch length: 4 mm

Straight stitch and triple stitches with two needle positions variable between left and centre.