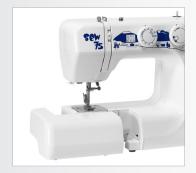

#### **FREE ARM**

Essential for perfect trouser or sleeve hems, the Sew75 also conceals a space to store accessories and bobbins.