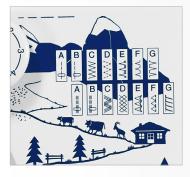

#### **STITCHING**

15 available stitches to choose from on the front dial of the Sew75. The utility stitches may be used for decorative purposes to customise your projects.

#### STITCH FEATURES

15 stitches incl. buttonhole, stretch stitches and utility stitches.

Four-step buttonhole

Maximum stitch width: 5 mm

Maximum stitch length: 4 mm

Straight stitch and triple stitches with two needle positions variable between left and centre.