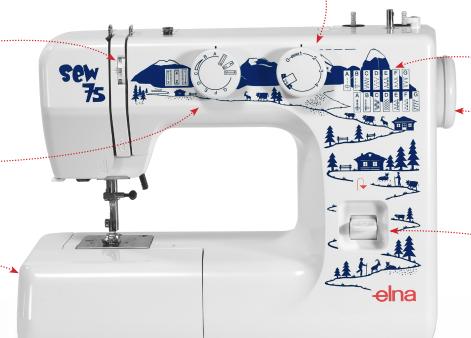

# TECHNICAL FEATURES

Adjustable stitching

Tension control ...

Selection of stitches ·

Free arm and storage space for accessories

"15 stitches to choose from

Hand wheel

Instant reverse lever

#### **USER FRIENDLY**

The front control allows you to select your stitches and the threading steps are numbered to guide you. Meanwhile you can change feet with one step!

#### **STITCHING**

15 available stitches to choose from on the front dial of the Sew75. The utility stitches may be used for decorative purposes to customise your projects.

#### **TECHNICAL FEATURES**

Always visible large view stitch display

Instant reverse lever

Easy declutch for bobbin winding

Clip-on presser foot

Adjustable tension dial between 0 to 9

Extra presser foot lift

Front loading oscillating hook system

2 vertical spool pins

Manual thread cutter on the needle bar

Sewing light

Free arm

Carrying handle and built-in protection cover