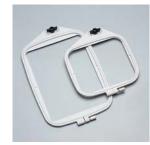

Hoops

- **Technical Features** LCD touch screen with backlight 94 mm x 71 mm, 3 3/4" x 2 3/4"
  - Start/stop key color-coded red/green
  - Built-in needle threader
  - Thread sensor
  - Presser bar sensor
  - Extra presser foot lift
  - Needle plate with small needle entry hole only
  - Rotary horizontal hook with transparent bobbin cover
  - Hoops (pictured on the left)
  - Standard hoop A and large hoop B included with machine - Templates provided with hoops
  - Jog keys align hoop to needle start position
  - Optional hoops available
  - Free arm embroidery with optional hoop
  - Built-in carriage
  - Top protective cover with design chart
  - Universal voltage
  - Card slot for optional designs