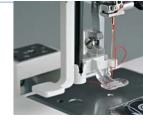

### Works first time, every time

When it's time to change the thread color, pull down the lever and the needle eye is threaded.