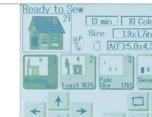

## How much longer will it take?

You'll always know how much embroidery time remains. The screen shows a countdown in minutes.