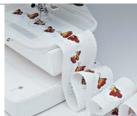

## How much longer will it take?

You'll always know how much embroidery time remains. The screen shows a countdown in minutes.