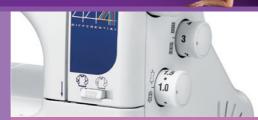

Differential feed (0.5 – 2.25)

Maximum stitch width – 6 mm

Adjustable tension dials (0-9)

Automatic tension release

Looper disengages for easy threading

Color-coded threading routes

Adjustable pressure foot

#### TIGHT **AND SUPPLE**

In one smooth finger's move, glide from thin to thick fabrics keeping your settings unchanged.