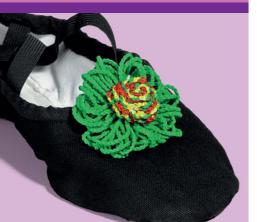

#### HATS OFF TO YOUR ORIGINALITY!

Decorative chain stitching adds captivating highlights to your work.

Make the most of the many stitches on offer then stand back and be astonished!

# **KEEP** YOUR CREATIVITY ON ITS TOES!

Make the most of a host of beautiful, decorative stitches.

GATHER UP

now, nothing could be simpler, thanks to the special elastic foot\*. \*optional accessory