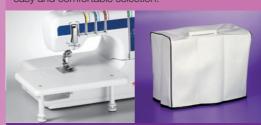

Snap-on presser feet

Built-in retractable handle

Electronic foot control

Telescopic thread antenna system

Built-in thread cutter

Dust cover

Accessory box to store standard accessories: 1 needle set EL, 2 screwdrivers (medium and small), tweezers, needle threader, 4 spool holders, 4 spool nets, 4 large spool caps, lint brush, 2 screws for optional attachments.

Tape Binder (12 – 42 mm)

Extension Table with 295 x 205mm sewing area

WARRANTY AND SERVICE: Elna's superior reputation was established in 1940 with the production of its first sewing to be a leading brand of home sewing and related equipment especially designed with the innovative sewer in mind. Thousands of professionals worldwide provide expert service. Millions of people have chosen Elna for its quality, performance and reliability.