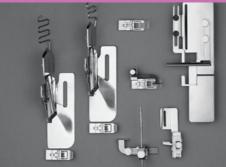

Snap-on presser feet

Built-in retractable handle

Electronic foot control

Telescopic thread antenna system

Built-in thread cutter

Dust cover

Accessory box to store standard accessories: 1 needle set EL, 2 screwdrivers (medium and small), tweezers, needle threader, 4 spool holders, 4 spool nets, 4 large spool caps, lint brush, 2 screws for optional attachments.

# OPTIONAL ACCESSORIES

Needle Set EL x 705

Adjustable Seam Guide

Elastic Gathering Attachment 'Narrow'

Elastic Gathering Attachment 'Wide'

Clear View Stitch Foot Cover

Center Guide Foot Hem Guide

Tape Binder (8 – 32 mm)