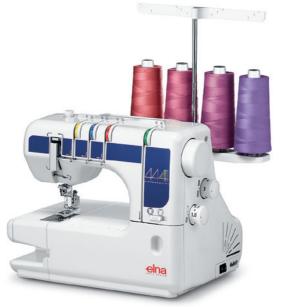

# The Elna 444 your creativity takes centre stage!

Fast-changing fashions, elastic, fluid fabrics... the Elna 444 can't wait to go with the flow! Lycra<sup>®</sup>, jersey, knits, stretch, wool – today's figure-hugging fabrics are a breeze for this consummate fashionista! Elna 444 knows what flexibility means. With a flick of a switch, you can automatically adjust the tightness of the looper thread to the type of a fabric you are sewing. Swap from the finest Lycra® to the thickest tweed without fastidious settings' changes. Stretch your creativity through flexibility.

Spectacular results have never been so easy, thanks to a helpmate that bows to your every wish, never shirks a challenge, and even offers a full range of professional quality accessories! Master the stitches behind the latest looks, stretch your talents to the max the Elna 444 turns your every creation into a catwalk sensation!