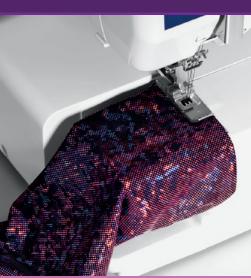

# The Elna 444 your creativity takes centre stage!

Fast-changing fashions, elastic, fluid fabrics... the Elna 444 can't wait to go with the flow! Lycra<sup>®</sup>, jersey, knits, stretch, wool – today's figure-hugging fabrics are a breeze for this consummate fashionista! Elna 444 knows what flexibility means. With a flick of a switch, you can automatically adjust the tightness of the looper thread to the type of a fabric you are sewing. Swap from the finest Lycra® to the thickest tweed without fastidious settings' changes. Stretch your creativity through flexibility.

#### TIGHT **AND SUPPLE**

In one smooth finger's move, glide from thin to thick fabrics keeping your settings unchanged.