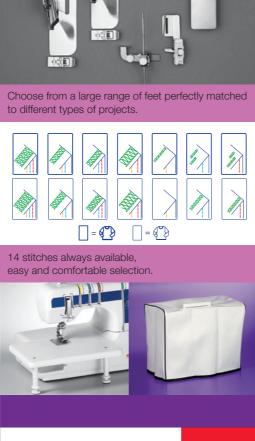

#### TECHNICAL FEATURES

14 stitch programs

Cover hem (3 mm or 6 mm)

Chain stitch (3 needle positions)

Free arm

4-spool holders

Maximum speed of 1000 stitches / minute

Variable stitch length (1– 4 mm)

Differential feed (0.5 – 2.25)

Maximum stitch width – 6 mm

Adjustable tension dials (0-9)

Automatic tension release

Looper disengages for easy threading

Color-coded threading routes

Adjustable pressure foot

Snap-on presser feet

Built-in retractable handle

Electronic foot control

Telescopic thread antenna system

Built-in thread cutter

Dust cover

Accessory box to store standard accessories: 1 needle set EL, 2 screwdrivers (medium and small), tweezers, needle threader, 4 spool holders, 4 spool nets, 4 large spool caps, lint brush, 2 screws for optional attachments.