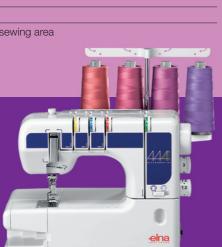

#### TECHNICAL FEATURES

14 stitch programs

Cover hem (3 mm or 6 mm)

Chain stitch (3 needle positions)

Free arm

4-spool holders

Maximum speed of 1000 stitches / minute

Variable stitch length (1– 4 mm)

Differential feed (0.5 – 2.25)

Maximum stitch width – 6 mm

Adjustable tension dials (0-9)

Automatic tension release

Looper disengages for easy threading

Color-coded threading routes

Adjustable pressure foot

Snap-on presser feet

Built-in retractable handle

Electronic foot control

Telescopic thread antenna system

Built-in thread cutter

Dust cover

Accessory box to store standard accessories: 1 needle set EL, 2 screwdrivers (medium and small), tweezers, needle threader, 4 spool holders, 4 spool nets, 4 large spool caps, lint brush, 2 screws for optional attachments.