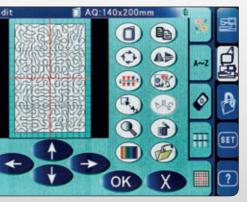

# Advanced Quilting system:

Advanced Quilting Guide

Advanced Quilting Hoop (140 x 200 mm)

24 Advanced Quilting Designs and Patterns

Advanced Quilting Calculator Advanced Quilting Print Tool

Advanced Quilting Template

# BETTER-THAN-PERFECT

Pinpoint accuracy with onscreen adjustment to the millimetre. Assembling, over-stitching, bias-binding or edging for ultra-high fashion finishes.