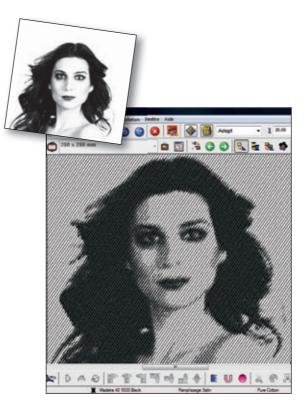

## **PHOTO FINISH**

Digitizer EX is a little gem. Use the 'photo click' function to create embroidery from the family album...

In just a few clicks, the program lets you create embroidery designs – anything from a drawing, to a clip-art, a scanned photo or an image downloaded from the web. A poor-quality original? No problem. The image can be reworked on the computer until you have the perfect result. Simply transfer the data into the sewing machine using a memory stick. You then have three options – automatic, semi-automatic and manual – to let you change your design as you wish, along with the any of the computer settings. Digitizer EX also offers a comprehensive catalogue of preprogrammed designs which can be turned, swivelled, tilted, mirrored or copied to your heart's content – along with a vast colour palette which can be used to create subtle nuances and rich effects. Technology harnessed to serve an ancient craft. Why deprive yourself?