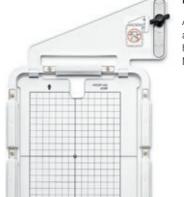

# BIG APPLAUSE FOR A SMALL HERO

Another exclusive feature which deserves an ovation: an easy-to-use embroidery hoop, held in place by magnetic tweezers. Moving the hoop is child's play.