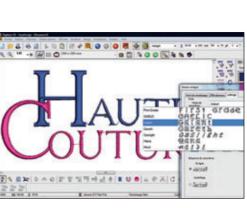

An haute couture collection has to prove it's truly inspirational long before it gets as far as captivating the catwalks. The designer uses sketches to create a new trend, a new style, but it's worthless without the workshops' know-how. Behind the scenes there's a whole host of patternmakers, dressmakers, embroiderers, lacemakers, leather-workers and stylists all practicing their craft. Very few ever find the keys to this famously secretive world. But now, thanks to Digitizer EX\*, you can count on the precious help of Haute Couture's unique embroidery software to unlock your hidden talents.

In just a few clicks, the program lets you create embroidery designs – anything from a drawing, to a clip-art, a scanned photo or an image downloaded from the web. A poor-quality original? No problem. The image can be reworked on the computer until you have the perfect result. Simply transfer the data into the sewing machine using a memory stick. You then have three options – automatic, semi-automatic and manual – to let you change your design as you wish, along with the any of the computer settings. Digitizer EX also offers a comprehensive catalogue of preprogrammed designs which can be turned, swivelled, tilted, mirrored or copied to your heart's content – along with a vast colour palette which can be used to create subtle nuances and rich effects. Technology harnessed to serve an ancient craft. Why deprive yourself?