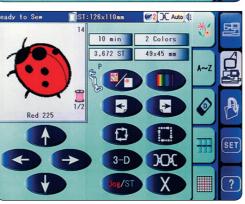

EYE-CATCHING

embroidery stitches!

Instant access to the entire pattern library. A fabulous collection of quilt and

PLAY THE HOOP!

presto, you're done.

View your embroidery onscreen; let yourself be inspired; make any changes you want; and hey