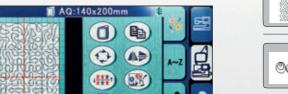

# BETTER-THAN-PERFECT

Pinpoint accuracy with onscreen adjustment to the millimetre. Assembling, over-stitching, bias-binding or edging for ultra-high fashion finishes.