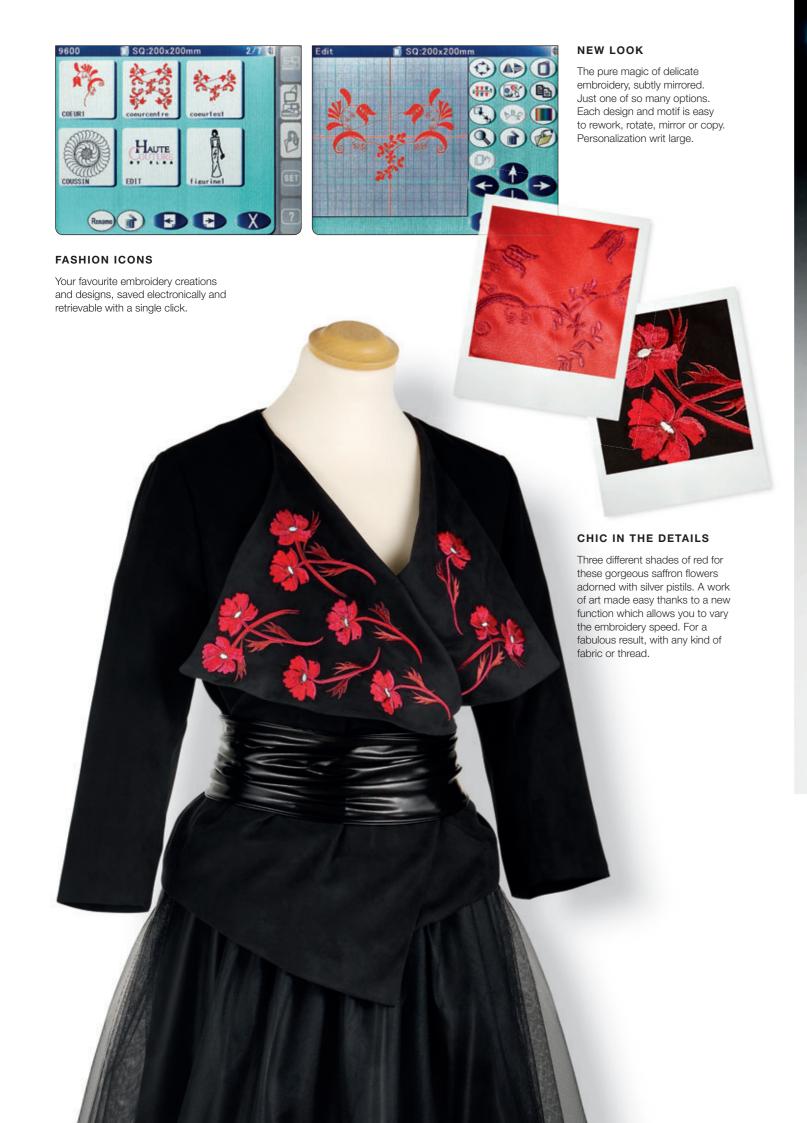

In just a few clicks, the program lets you create embroidery designs – anything from a drawing, to a clip-art, a scanned photo or an image downloaded from the web. A poor-quality original? No problem. The image can be reworked on the computer until you have the perfect result. Simply transfer the data into the sewing machine using a memory stick. You then have three options – automatic, semi-automatic and manual – to let you change your design as you wish, along with the any of the computer settings. Digitizer EX also offers a comprehensive catalogue of preprogrammed designs which can be turned, swivelled, tilted, mirrored or copied to your heart's content – along with a vast colour palette which can be used to create subtle nuances and rich effects. Technology harnessed to serve an ancient craft. Why deprive yourself?

# MADE TO MEASURE

ultimate freedom to personalize. Now it's up to you to choose the design size and thread colours which suit you best.

elna