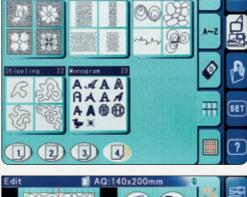

# PRIVATE SCREENING

Large-screen selection of around 20 quilting patterns

## TRULY UNIQUE

Quilting stitches which multiply as if by magic, according to the (stippling stitches) which can dimensions of your work. Smart be reduced or enlarged at will. electronics serving your creativity.