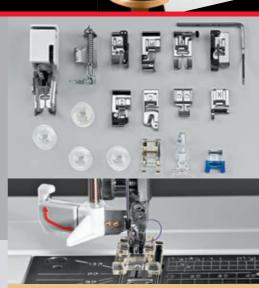

# THROWN INTO RELIEF

HAUTE

Add shape and texture to your embroidery with multiple ready-to-use padding options. For a more sensual finish.

# **EMBROIDERY**

TOP MODELS

never equalled.

Keep things simple with two

Optional: a unique, high-stability, extra-large hoop. Often imitated;

classic embroidery hoops.

If you really want fabric to sing, use embroidery... So says François Lesage, the acknowledged king of embroidery, whose name is a byword in French haute couture and whose venerable house has more than a century of embroidering credentials behind it. An embroiderer might be the star of the fashion parades, but at its heart is an artist, using a varied palette of stitches and techniques to highlight the greatest couturiers' finest creations. With Elna's Haute Couture, you too can make your creations - even the most delicate among them - sing. A wealth of subtile, discreet details, a level of unimaginable precision... Aim for impeccable, highly-creative embroidery. And let Elna's Haute Couture be your guide.