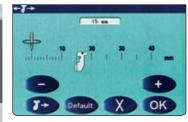

# BETTER-THAN-PERFECT

Pinpoint accuracy with onscreen adjustment to the millimetre. Assembling, over-stitching, bias-binding or edging for ultra-high fashion finishes.