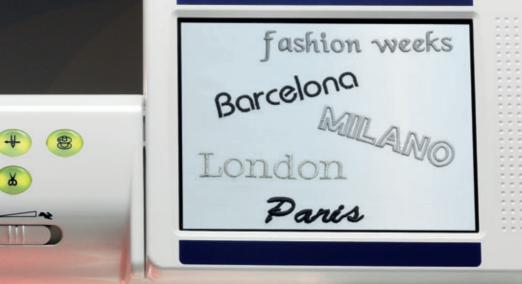

Be bold: sign your work and create logos. With ten typefaces included, word-play has never been such fun.