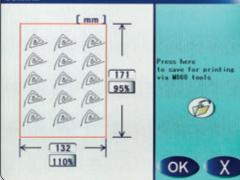

# BETTER-THAN-PERFECT

Pinpoint accuracy with onscreen adjustment to the millimetre. Assembling, over-stitching, bias-binding or edging for ultra-high fashion finishes.

## TRULY UNIQUE

Quilting stitches which multiply as if by magic, according to the (stippling stitches) which can dimensions of your work. Smart be reduced or enlarged at will. electronics serving your creativity.