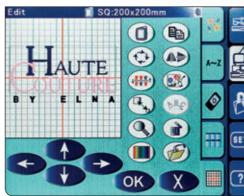

An haute couture collection has to prove it's truly inspirational long before it gets as far as captivating the catwalks. The designer uses sketches to create a new trend, a new style, but it's worthless without the workshops' know-how. Behind the scenes there's a whole host of patternmakers, dressmakers, embroiderers, lacemakers, leather-workers and stylists all practicing their craft. Very few ever find the keys to this famously secretive world. But now, thanks to Digitizer EX\*, you can count on the precious help of Haute Couture's unique embroidery software to unlock your hidden talents.

In just a few clicks, the program lets you create embroidery designs – anything from a drawing, to a clip-art, a scanned photo or an image downloaded from the web. A poor-quality original? No problem. The image can be reworked on the computer until you have the perfect result. Simply transfer the data into the sewing machine using a memory stick. You then have three options – automatic, semi-automatic and manual – to let you change your design as you wish, along with the any of the computer settings. Digitizer EX also offers a comprehensive catalogue of preprogrammed designs which can be turned, swivelled, tilted, mirrored or copied to your heart's content – along with a vast colour palette which can be used to create subtle nuances and rich effects. Technology harnessed to serve an ancient craft. Why deprive yourself?