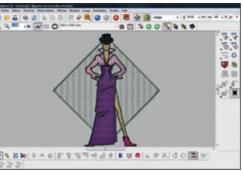

In just a few clicks, the program lets you create embroidery designs – anything from a drawing, to a clip-art, a scanned photo or an image downloaded from the web. A poor-quality original? No problem. The image can be reworked on the computer until you have the perfect result. Simply transfer the data into the sewing machine using a memory stick. You then have three options – automatic, semi-automatic and manual – to let you change your design as you wish, along with the any of the computer settings. Digitizer EX also offers a comprehensive catalogue of preprogrammed designs which can be turned, swivelled, tilted, mirrored or copied to your heart's content – along with a vast colour palette which can be used to create subtle nuances and rich effects. Technology harnessed to serve an ancient craft. Why deprive yourself?

EYE-CATCHING

embroidery stitches!

Instant access to the entire pattern library. A fabulous collection of quilt and

PLAY THE HOOP!

presto, you're done.

View your embroidery onscreen; let yourself be inspired; make any changes you want; and hey