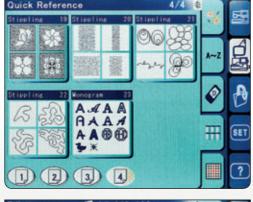

# PRIVATE SCREENING

Large-screen selection of around 20 quilting patterns

## TRULY UNIQUE

Quilting stitches which multiply as if by magic, according to the (stippling stitches) which can dimensions of your work. Smart be reduced or enlarged at will. electronics serving your creativity.

EYE-CATCHING

embroidery stitches!

Instant access to the entire pattern library. A fabulous collection of quilt and

PLAY THE HOOP!

presto, you're done.

View your embroidery onscreen; let yourself be inspired; make any changes you want; and hey