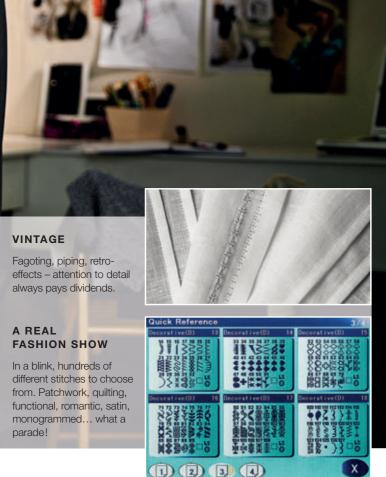

# A FEAST FOR THE EYES

So easy to turn basic stitches into decorative motifs. Turns the everyday into something really

# SEWING FEATURES

347 built-in stitches, including 38 exclusive to Elna - **NEW** 

13 buttonholes

4 alphabets available in upper and lower case

30 symbols and special characters

Maximum stitch length: 5 mm