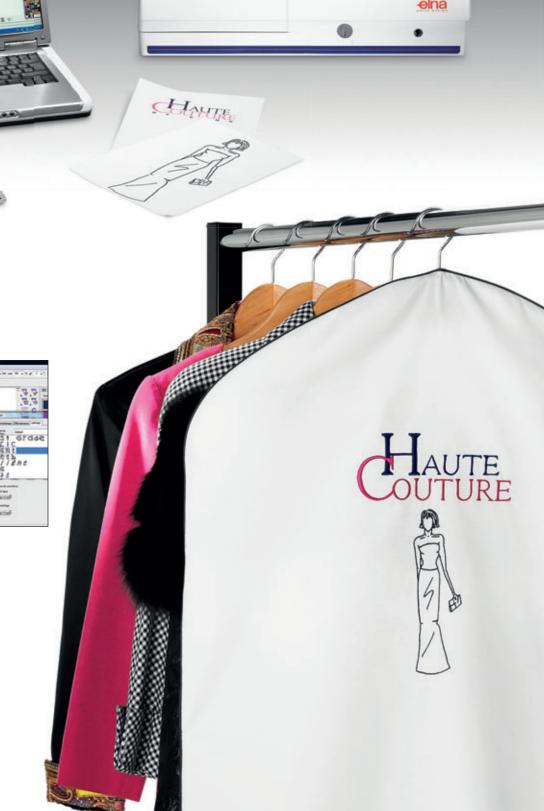

An haute couture collection has to prove it's truly inspirational long before it gets as far as captivating the catwalks. The designer uses sketches to create a new trend, a new style, but it's worthless without the workshops' know-how. Behind the scenes there's a whole host of patternmakers, dressmakers, embroiderers, lacemakers, leather-workers and stylists all practicing their craft. Very few ever find the keys to this famously secretive world. But now, thanks to Digitizer EX\*, you can count on the precious help of Haute Couture's unique embroidery software to unlock your hidden talents.

In just a few clicks, the program lets you create embroidery designs – anything from a drawing, to a clip-art, a scanned photo or an image downloaded from the web. A poor-quality original? No problem. The image can be reworked on the computer until you have the perfect result. Simply transfer the data into the sewing machine using a memory stick. You then have three options – automatic, semi-automatic and manual – to let you change your design as you wish, along with the any of the computer settings. Digitizer EX also offers a comprehensive catalogue of preprogrammed designs which can be turned, swivelled, tilted, mirrored or copied to your heart's content – along with a vast colour palette which can be used to create subtle nuances and rich effects. Technology harnessed to serve an ancient craft. Why deprive yourself?

# SUBLIME SKETCHES

From a simple drawing to exquisite embroidery in a matter of moments. You decide. The software does the rest.