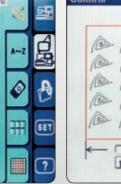

# BETTER-THAN-PERFECT

Pinpoint accuracy with onscreen adjustment to the millimetre. Assembling, over-stitching, bias-binding or edging for ultra-high fashion finishes.

EYE-CATCHING

embroidery stitches!

Instant access to the entire pattern library. A fabulous collection of quilt and

PLAY THE HOOP!

presto, you're done.

View your embroidery onscreen; let yourself be inspired; make any changes you want; and hey