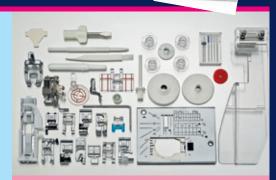

### STANDARD ACCESSORIES

Special Quilting feet: dual feed foot (I.A.F.), 1/4" seam foot, open toe satin stitch foot, border guide foot, convertible free motion quilting foot (3 convertible toes), straight stitch needle plate, Extra cloth guide, quilt guide, extra wide clear table, ergonomic adjustable knee lifter.

**Special sewing feet**: Standard metal foot, overlock foot, hemmer foot, zipper foot, satin stitch foot, blind hem foot, multi-cord foot. automatic buttonhole foot, overedge foot, button sewing foot, circular sewing pivot pin.