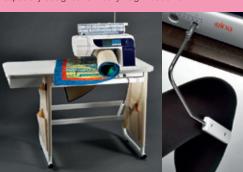

Optional extra: bobbin support with a retractable antenna

Don't deprive yourself of the (optional extra) sewing table super-practical with an extra drawer and multiple storage

For the art lover

#### WIDE OPEN SPACE...

At last – plenty of sewing space, thanks to an extra-long arm. Just perfect for bulky patchwork, quilting or dressmaking.