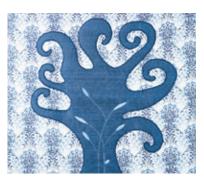

## **APPLIED ARTS**

A raw-silk tree-of-life appliqué on an attractive printed fabric. With delicate leaves in satin stitches extended up to five times their initial length. You get the picture.

GOD IS IN THE DETAILS...