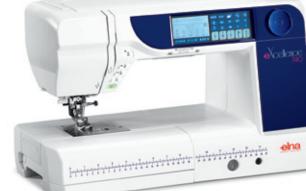

Want to express your artist's soul? To realize your dreams and let your creativity flow? Step up to the Elna eXcellence, an electronic sewing machine designed especially for larger projects like quilting and patchwork. The exclusive Elna eXcellence comes with an extra-long free arm to give you a wider sewing area - for maximum comfort and perfect functionality.

Virtuosos will appreciate 245 different stitches (including 26 exclusive Elna stitches), giving you an infinite range of possibilities, all easily available via an intuitive touch-wheel and LCD screen interface. The freedom to mix and match your stitches – like a painter combines colors on the palette.

#### TECHNICAL FEATURES

Long arm offers large sewing surface – 28cm/11"

Integrated Ajustable Feeding (I.A.F.)

Differential adjustment by dial for I.A.F.

High definition LCD screen and touch-wheel selector