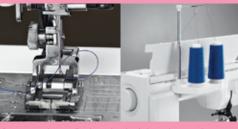

Thanks to Elna: a wealth of fine detail and a multitude of accessories for guilters, patchworkers and dressmakers.

An automatic needle-threader that's ingenious and super practical too. Just lower the lever and vou're done.

#### SIMPLY SUBLIME

Quilters will just love the double Integrated Adjustable Feeding (I.A.F.) system. For perfect control over your fabrics – even several layers thick.