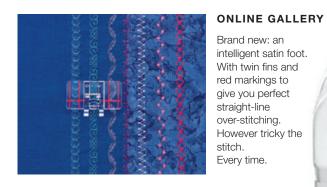

#### SQUARING THE CIRCLE

Exclusive: a smart centrepin which lets you sew in perfect circles. Ideal for quilting and decorative over-stitching.

### **EVERY ONE A WINNER!**

It won't be perfect if you can't sew with exact precision. But with the calculation function, perfection is child's play.

Who wouldn't fall for this eccentric patchwork? Made from leftovers stuck to a water-soluble plastic base and then stitched together decoratively. A perfect finish every time. Even with metal thread.