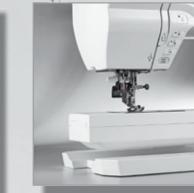

#### WIDE OPEN SPACE...

At last – plenty of sewing space, thanks to an extra-long arm. Just perfect for bulky patchwork, quilting or dressmaking.

Want to express your artist's soul? To realize your dreams and let your creativity flow? Step up to the Elna eXcellence, an electronic sewing machine designed especially for larger projects like quilting and patchwork. The exclusive Elna eXcellence comes with an extra-long free arm to give you a wider sewing area - for maximum comfort and perfect functionality.