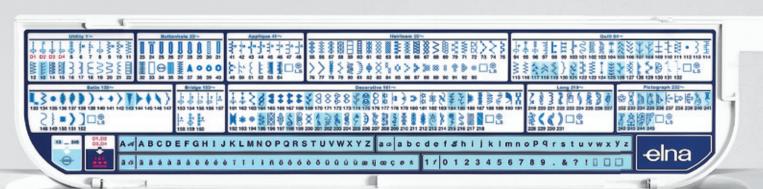

Virtuosos will appreciate 245 different stitches (including 26 exclusive Elna stitches), giving you an infinite range of possibilities, all easily available via an intuitive touch-wheel and LCD screen interface. The freedom to mix and match your stitches – like a painter combines colors on the palette.

#### SEWING FUNCTIONS AND PROGRAMMING

245 stitches including 26 exclusive Elna stitches

11 one-step buttonholes

2 alphabet fonts available in lower and upper case with all special

European letters and symbols

10 categories of stitches: utility, buttonholes, appliqué, heirloom, quilt, satin,

bridge, decorative, long pattern, pictograph

5 direct keys for utility stitches

10 languages to choose from for advisory messages