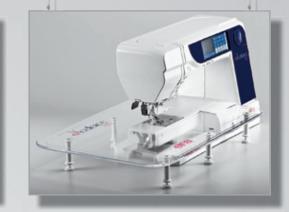

#### VISUAL ARTS

Keep your work flat during quilting with this Plexiglas extension. It's transparent, so you can keep your eye on the scissors and bobbins too.

28 cm/11"