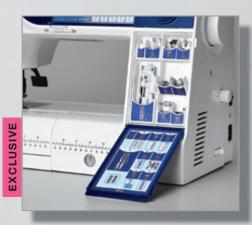

3 accessory storage areas including exclusive Elna accessory pocket

Built-in needle threader

Large stitch display on the top cover

Adjustable sewing speed up to 1,000 stitches per minute

Adjustable pressure foot Automatic thread tension

#### PERMANENT EXHIBITION IN THE CAN

Excellent.

Just lift up the cover to see all the Everything at your fingertips, thanks to this available stitches. Buttonholes or utility smart accessory box. Specially designed to house the extra feet which come with the stitches; quilting, decorative or satin; everything organized by category.

### TRADE SECRET

Exclusive to Elna: an innovative storage space for your most-used accessories. Neat little extra: an integrated quick reference guide.