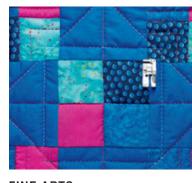

#### FINE ARTS

The patchworker's secret weapon: a narrow foot, allowing you to assemble pieces of material a quarter of an inch small, using a topstitch. As easy