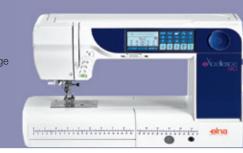

# Elna eXcellence: Welcome to the private viewing

Couture isn't a minor art. It's a mode of expression in its own right, inspiring fine and original artworks. Want proof? Come for a stroll through our quilting and patchwork gallery - and celebrate the launch of the brand new Elna eXcellence.

Want to express your artist's soul? To realize your dreams and let your creativity flow? Step up to the Elna eXcellence, an electronic sewing machine designed especially for larger projects like quilting and patchwork. The exclusive Elna eXcellence comes with an extra-long free arm to give you a wider sewing area - for maximum comfort and perfect functionality.

Virtuosos will appreciate 245 different stitches (including 26 exclusive Elna stitches), giving you an infinite range of possibilities, all easily available via an intuitive touch-wheel and LCD screen interface. The freedom to mix and match your stitches – like a painter combines colors on the palette.

The Elna eXcellence is very powerful; it's also extremely quick. So it's a smart choice for quilters and patchworkers, as well as for dressmakers, stylists and designers.

Take the guided tour...