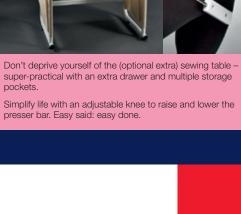

Optional extra: bobbin support with a retractable antenna

Don't deprive yourself of the (optional extra) sewing table super-practical with an extra drawer and multiple storage

For the art lover

Fine tuning adjustment

Ergononomic adjustable knee lifter

7 piece retractable feed dog

Auto declutch bobbin winder

3 white LED lamps Semi-hard cover