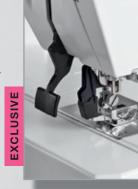

Fine tuning adjustment

Ergononomic adjustable knee lifter

7 piece retractable feed dog

Auto declutch bobbin winder

3 white LED lamps Semi-hard cover

### STANDARD ACCESSORIES

Special Quilting feet: dual feed foot (I.A.F.), 1/4" seam foot, open toe satin stitch foot, border guide foot, convertible free motion quilting foot (3 convertible toes), straight stitch needle plate, Extra cloth guide, quilt guide, extra wide clear table, ergonomic adjustable knee lifter.