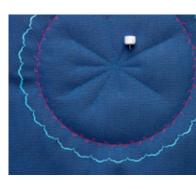

#### SQUARING THE CIRCLE

Exclusive: a smart centrepin which lets you sew in perfect circles. Ideal for quilting and decorative over-stitching.