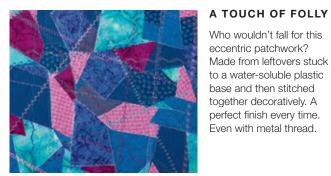

### **EVERY ONE A WINNER!**

It won't be perfect if you can't sew with exact precision. But with the calculation function, perfection is child's play.

Who wouldn't fall for this eccentric patchwork? Made from leftovers stuck to a water-soluble plastic base and then stitched together decoratively. A perfect finish every time. Even with metal thread.