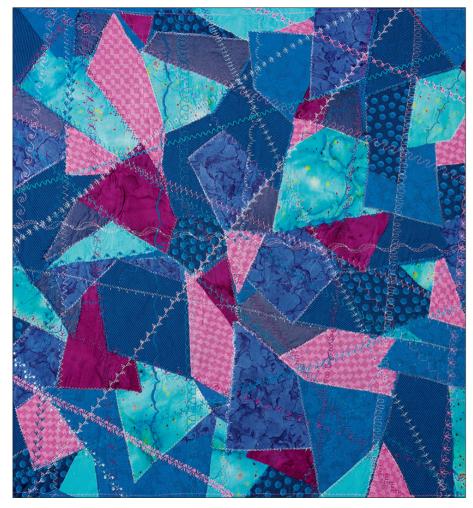

## PERFECTION AT YOUR SIDE AT ANY TIME

This model has been specifically designed for the virtuosos of sewing, patchwork and quilting offering you a wealth of advantages and comfort for all your projects.

Thanks to 270 available stitches with a maximum width of 9 mm of which 40 have an Elna selection key as well as one extra-long arm, a wide sewing area and multiple accessories, you will certainly achieve your goals successfully!

There is no limit to your creations thanks to a wealth of possibilities that you can choose from for all your designs, patchwork and guilting projects.