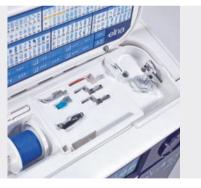

## MULTIPLE ACCESSORIES

The new 760PRO is equipped with a collection of standard accessories that meets all needs and enables you to explore all sewing possibilities with beautiful results!

#### STANDARD ACCESSORIES

Standard foot, satin stitch foot, open toe satin stitch foot, rolled hem foot, zipper foot, blind hemming foot, overlock foot, 1/4" seam foot, cording foot, button sewing foot, darning foot, convertible free motion guilting foot with three heads, automatic buttonhole foot with stabiliser plate, upper feed device, pivot pin for circular sewing.

Bobbins, spool holder (small, large and customized), extra spool pin, stand for spool pin felt, needle set, screwdriver, lint brush, seam ripper, knee lifter, straight stitch needle plate, touch panel stylus, elna measuring tape, transparent extension table, cloth guide, guilting guide, large foot controller, thread cutter foot controller port (foot controller optional), semi-hard fabric cover.

#### STORING ACCESSORIES

A large choice of accessories and a custom-made space so that everything is within easy reach