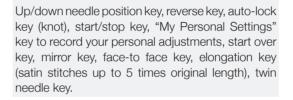

## MULTIPLE ACCESSORIES

The new 760PRO is equipped with a collection of standard accessories that meets all needs and enables you to explore all sewing possibilities with beautiful results!

#### STANDARD ACCESSORIES

Standard foot, satin stitch foot, open toe satin stitch foot, rolled hem foot, zipper foot, blind hemming foot, overlock foot, 1/4" seam foot, cording foot, button sewing foot, darning foot, convertible free motion guilting foot with three heads, automatic buttonhole foot with stabiliser plate, upper feed device, pivot pin for circular sewing.

Bobbins, spool holder (small, large and customized), extra spool pin, stand for spool pin felt, needle set, screwdriver, lint brush, seam ripper, knee lifter, straight stitch needle plate, touch panel stylus, elna measuring tape, transparent extension table, cloth guide, guilting guide, large foot controller, thread cutter foot controller port (foot controller optional), semi-hard fabric cover.