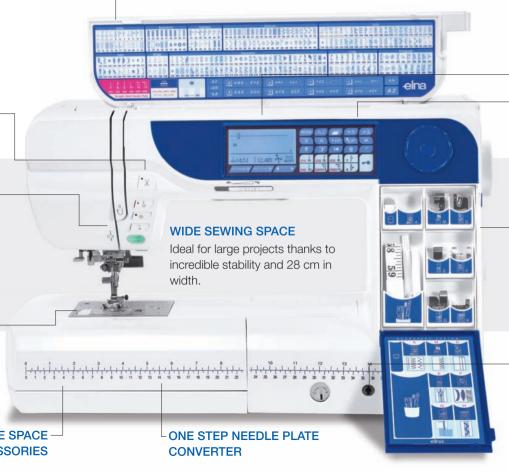

### **TECHNICAL FEATURES**

Extra large sewing surface - 28 cm 270 stitches including 11 buttonhole styles Maximum stitch width 9 mm European and English alphabet fonts Upper feed device Capital letters and numbers available - 9 mm high Horizontal rotary hook with transparent bobbin cover Eight direct selection keys Built-in horizontal spool pin rod Maximum stitch width: 9 mm Maximum stitch length: 5 mm Free arm Auto declutch bobbin winder with built-in thread cutters at the base Adjustable sewing speed up to 1,000 stitches per minute Easy and guided thread winding with built-in thread cutter 91 possible needle positions High definition LCD screen and jog dial Automatic thread tension control Three lighting zones with white LED lamps Knee lifter to control the presser-foot with your knee Three accessory storage areas including the exclusive Elna Adjustable presser foot pressure from 0 to 7 accessory side pocket Memory banks available Built-in needle threader Thread cutter foot controller (foot controller optional) Automatic and programmed thread cutter Large stitch display built in the protection cover WARRANTY AND SERVICE: Elna's superior reputation was established in 1940 with 7 pieces retractable feed dog for a permanent contact with fabrics the production of its first sewing machine. Ever since, Elna has continued to be a leading 9 mm brand of home sewing and related equipment especially designed with the innovative sewer in mind. Thousands of professionals worldwide provide expert service. Millions of Straight stitch needle plate with needle position for 1/4 inch foot people have chosen Elna for its guality, performance and reliability.

#### STORING ACCESSORIES

A large choice of accessories and a custom-made space so that everything is within easy reach

## MULTIPLE ACCESSORIES

The new 760PRO is equipped with a collection of standard accessories that meets all needs and enables you to explore all sewing possibilities with beautiful results!

#### STANDARD ACCESSORIES

Standard foot, satin stitch foot, open toe satin stitch foot, rolled hem foot, zipper foot, blind hemming foot, overlock foot, 1/4" seam foot, cording foot, button sewing foot, darning foot, convertible free motion guilting foot with three heads, automatic buttonhole foot with stabiliser plate, upper feed device, pivot pin for circular sewing.

Bobbins, spool holder (small, large and customized), extra spool pin, stand for spool pin felt, needle set, screwdriver, lint brush, seam ripper, knee lifter, straight stitch needle plate, touch panel stylus, elna measuring tape, transparent extension table, cloth guide, guilting guide, large foot controller, thread cutter foot controller port (foot controller optional), semi-hard fabric cover.

#### DIRECT ACCESS KEYS