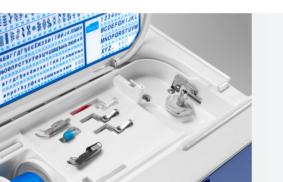

### **CLEVER DETAILS**

The excellence 730PRO has been specially designed to master large sewing and quilting projects. Its technical features, speed and robustness can meet any challenge!

Standard foot, satin stitch foot, open toe satin stitch foot, rolled hem foot, blind hem foot, zipper foot, overlock foot, 1/4" seam foot, cording foot, automatic buttonhole foot with stabilizer plate, circular pivot pin, darning foot PH-D, convertible free motion quilting foot QB-S with three heads and button sewing foot.

Upper feed device, bobbins, spool holder (large, small and special), additional spool pin, spool stand and felt, needle set, screwdriver, lint brush, seam ripper, knee lifter, needle plate for straight stitch, touch panel stylus, elna measuring tape, quilting quide, foot controller and semi-hard fabric cover.