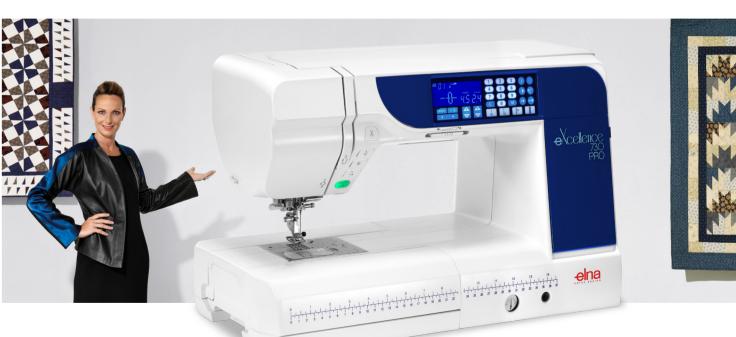

### eXcellence 730PRO

#### TECHNICAL FEATURES

Broad sewing space of 11" (280 mm)

LCD touch screen

Upper feed system

Horizontal full rotary hook with transparent bobbin cover

One-step needle plate conversion

Auto declutch bobbin winder with integrated thread cutters