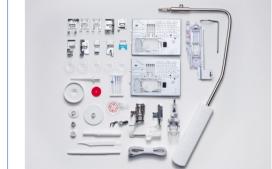

### **CLEVER DETAILS**

The excellence 730PRO has been specially designed to master large sewing and quilting projects. Its technical features, speed and robustness can meet any challenge!

Standard foot, satin stitch foot, open toe satin stitch foot, rolled hem foot, blind hem foot, zipper foot, overlock foot, 1/4" seam foot, cording foot, automatic buttonhole foot with stabilizer plate, circular pivot pin, darning foot PH-D, convertible free motion quilting foot QB-S with three heads and button sewing foot.

Upper feed device, bobbins, spool holder (large, small and special), additional spool pin, spool stand and felt, needle set, screwdriver, lint brush, seam ripper, knee lifter, needle plate for straight stitch, touch panel stylus, elna measuring tape, quilting quide, foot controller and semi-hard fabric cover.