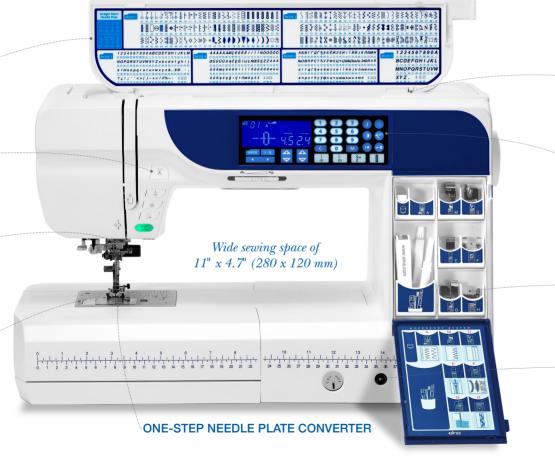

#### COMFORT AND SPACE

A long arm of 11" x 4.7" and excellent illumination of the sewing area are ideal for projects that require space and long sewing hours like quilting and patchwork!

### PROTECTION COVER

With a stitch chart sorted by category.