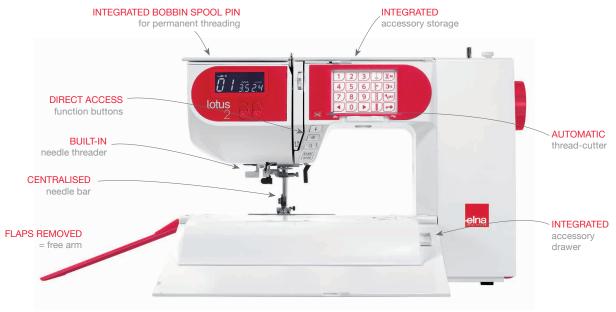

The elna Lotus opens up like the flower's petals and reveals a treasure of technology. From the integrated pop-up spool pin at the head of the machine to the automatic thread cutter, built-in needle threader and accessory storage, the compact and streamlined design aids practicality and portability. Our finishing touch was to place the needle bar in a unique central position to give you much more room to move and manoeuvre your fabric.

## INTEGRATED BOBBIN SPOOL FOR PERMANENT THREADING

The bobbin spool pin springs up and pops back in, making it easy to change thread spools of any size. A spool neatly integrated into the machine contributes to the Lotus' sleek design and ensures it cannot be damaged or snapped during transport.

#### CENTRALISED NEEDLE BAR

Whether it's a heavy pair of curtains, a bulky patchwork project or delicate, slippery material, the centralised needle bar gives you plenty of room to move and manoeuvre your fabric. Space to hold the cloth in place with both hands makes for stable sewing and slicker results.

#### **DUAL ACCESSORY STORAGE**

Everything in its place and a place for everything. Open the top cover flap and you will find a storage area for the machine essentials (needles, presser feet, buttonhole foot, instruction chart, etc). Slide open the grip front flap to reveal the accessory drawer for items that are useful to have close at hand: bobbins, lint brush, spool holder, screwdriver and seam ripper.