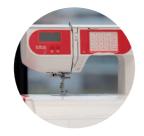

The elna Lotus opens up like the flower's petals and reveals a treasure of technology. From the integrated pop-up spool pin at the head of the machine to the automatic thread cutter, built-in needle threader and accessory storage, the compact and streamlined design aids practicality and portability. Our finishing touch was to place the needle bar in a unique central position to give you much more room to move and manoeuvre your fabric.

## INTEGRATED BOBBIN SPOOL FOR PERMANENT THREADING

The bobbin spool pin springs up and pops back in, making it easy to change thread spools of any size. A spool neatly integrated into the machine contributes to the Lotus' sleek design and ensures it cannot be damaged or snapped during transport.