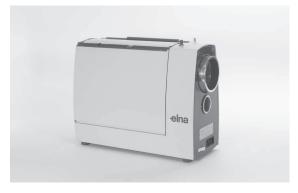

# lotus 2

THE ALL-IN-ONE COMPUTERIZED SEWING MACHINE

Unfold the essentially unique

The new Lotus 2 stays true to the original model's innovative concept and spirit. It combines maximum sewing pleasure and minimum fuss. With sturdy flaps that help protect the machine and create a handy, generous sewing table, it is the ultimate all-in-one sewing machine.