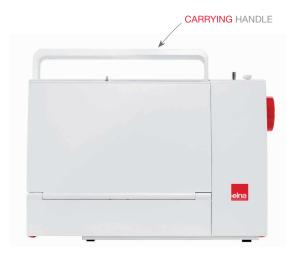

### Ready, steady, sew!

Sewing fans will love the fact that they can always have their elna Lotus to hand. Thanks to its unique 'carry-case' concept and folding flaps that open with the flick of a lever to form a sewing table, you'll always be ready to sew on the go.

## INTEGRATED BOBBIN SPOOL FOR PERMANENT THREADING

The bobbin spool pin springs up and pops back in, making it easy to change thread spools of any size. A spool neatly integrated into the machine contributes to the Lotus' sleek design and ensures it cannot be damaged or snapped during transport.